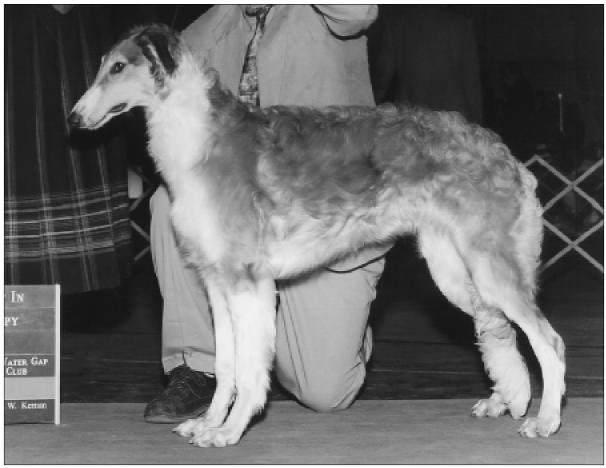

## Mascha's Joyous Polonaise

May 13, 1997 Joy Windle, R.W. Wiggins & Barbara Skinner Female Red Sable & White Ralph Jamison & Joy Windle R.D. 1, Box 7A Glassboro, NJ 08028-9802 609-863-8679

Polonaise is an interesting combination of type and strong, true, flowing movement. Full dentition with scissors bite; black eyes; excellent ears; strong feet. A glowing personality is another of this bitch's enviable traits. She begins her serious show career in Spring 2000. This deep red bitch has already produced a promising litter (see Mascha's Joyous Red Tsunami).